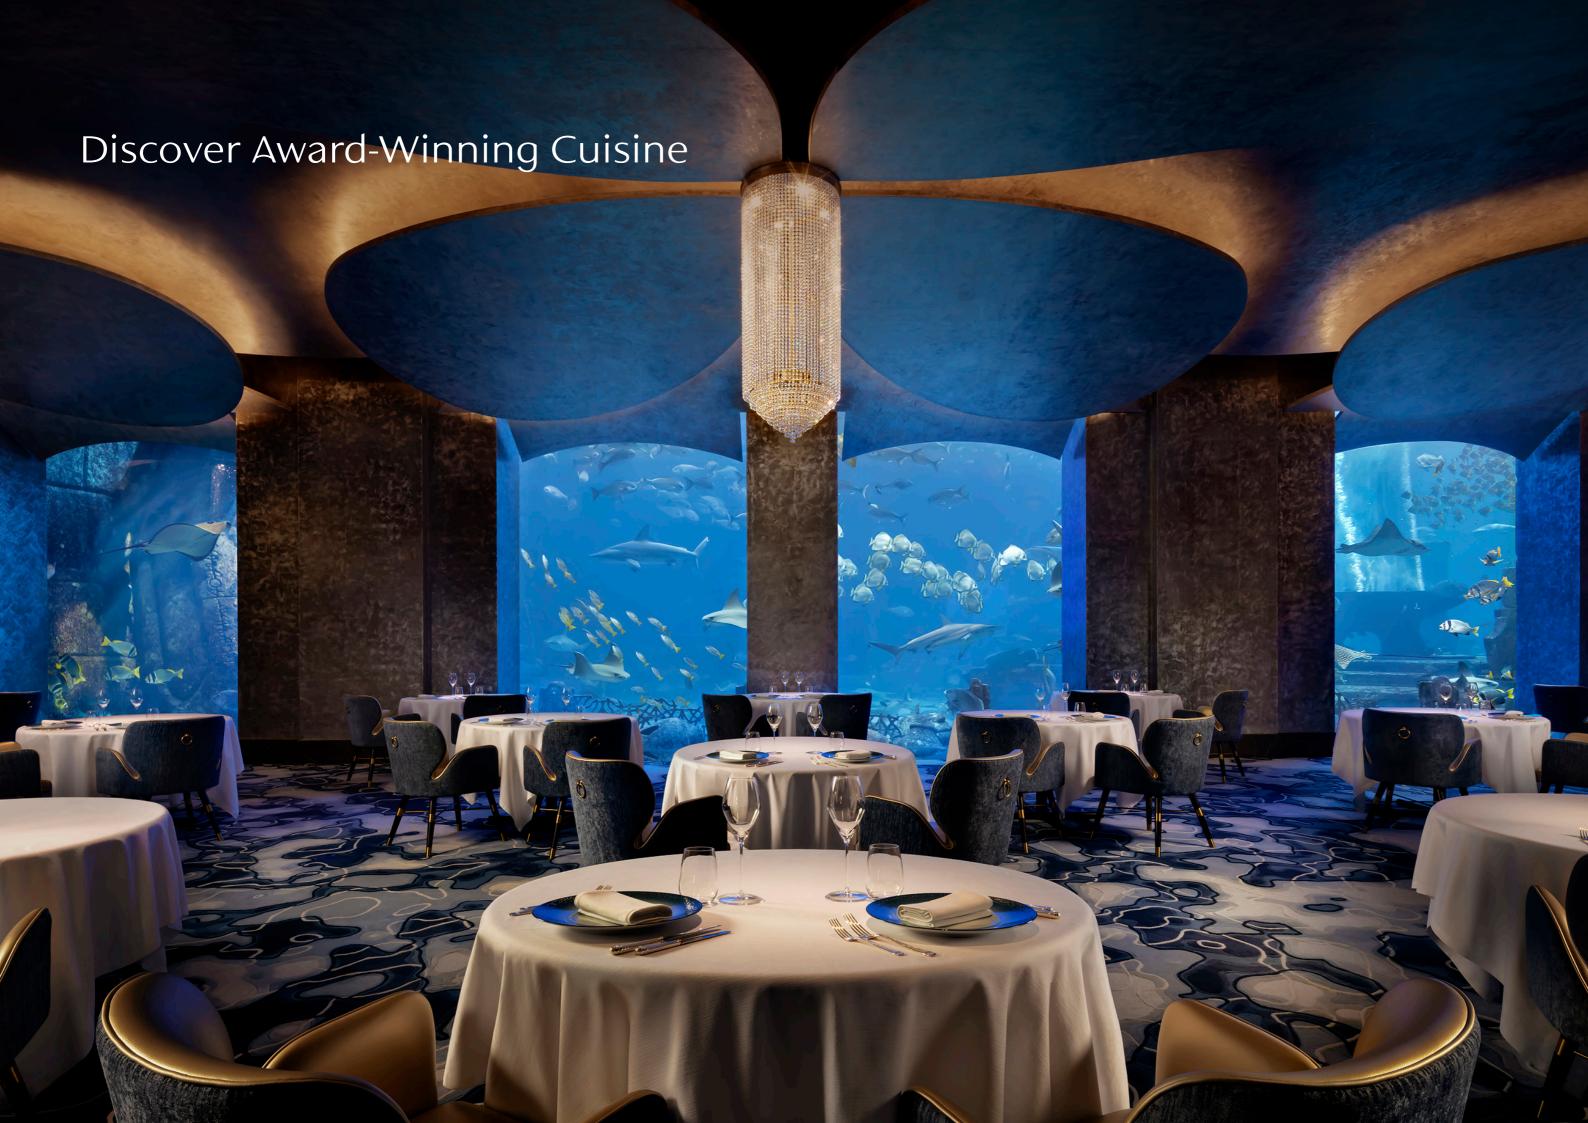

Serving fine dining excellence, Atlantis, The Palm is also home to two one-MICHELIN starred restaurants, Ossiano and Hakkasan. Nestled alongside the Ambassador Lagoon, Ossiano offers an enchanting glimpse into the underwater world of Atlantis whilst exploring masterfully created delicacies.