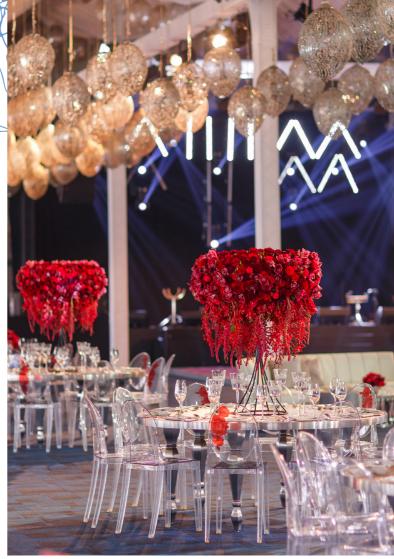

### Asateer

The flagship venue for large weddings at Atlantis, Asateer is the embodiment of luxury. With a spacious interior able to cater to all manner of décor requirements, the space can host up to 1200 seated guests.

Asateer distinguishes itself from the rest of the resort, offering a private entrance, dedicated valet parking, a spacious lobby lounge, and both indoor and outdoor spaces, providing unmatched privacy and exclusivity. With floor-to-ceiling windows, your guests will marvel at views of the Palm Island and the Dubai skyline.

# Atlantis Ballroom & The Royal Terrace

The Atlantis Ballroom & Royal Terrace is a grand and impressive venue for larger weddings. This opulent space has a private entrance, its own pre-function area and access to the Royal Terrace. The Atlantis Ballroom is suitable for cocktail style or as a seated venue for up to 1200 guests.

On the Royal Terrace, your guests will enjoy breathtaking views of the Dubai skyline in a beautiful outdoor setting.