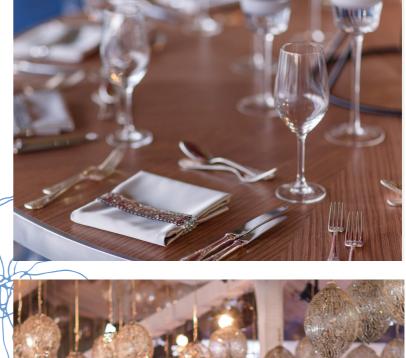

### Asateer

The flagship venue for large weddings at Atlantis, Asateer is the embodiment of luxury. With a spacious interior able to cater to all manner of décor requirements, the space can host up to 1200 seated guests.

Asateer distinguishes itself from the rest of the resort, offering a private entrance, dedicated valet parking, a spacious lobby lounge, and both indoor and outdoor spaces, providing unmatched privacy and exclusivity. With floor-to-ceiling windows, your guests will marvel at views of the Palm Island and the Dubai skyline.