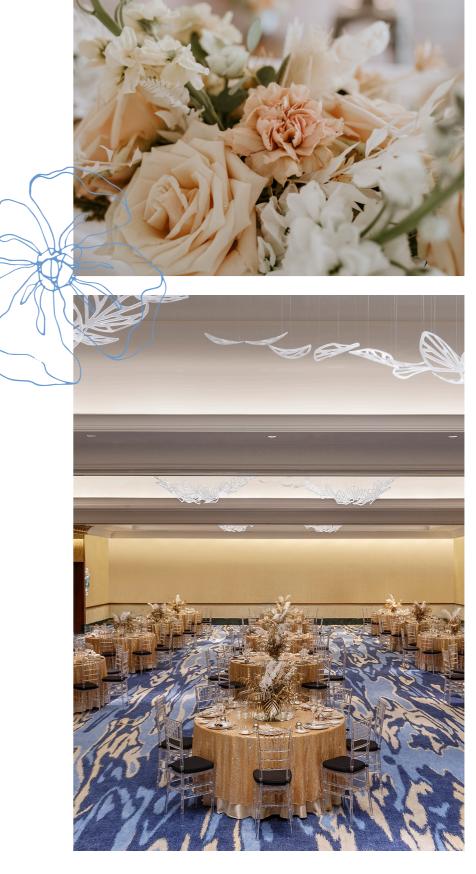

# Atlantis Ballroom & The Royal Terrace

The Atlantis Ballroom & Royal Terrace is a grand and impressive venue for larger weddings. This opulent space has a private entrance, its own pre-function area and access to the Royal Terrace. The Atlantis Ballroom is suitable for cocktail style or as a seated venue for up to 1200 guests.

On the Royal Terrace, your guests will enjoy breathtaking views of the Dubai skyline in a beautiful outdoor setting.