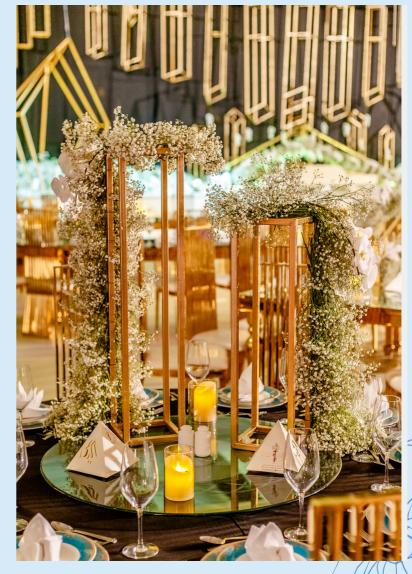

### Asateer

The flagship venue for large weddings at Atlantis, Asateer is the embodiment of luxury. With a spacious interior able to cater to all manner of décor requirements, the space can host up to 1200 seated guests.

Asateer distinguishes itself from the rest of the resort, offering a private entrance, dedicated valet parking, a spacious lobby lounge, and both indoor and outdoor spaces, providing unmatched privacy and exclusivity. With floor-to-ceiling windows, your guests will marvel at views of the Palm Island and the Dubai skyline.