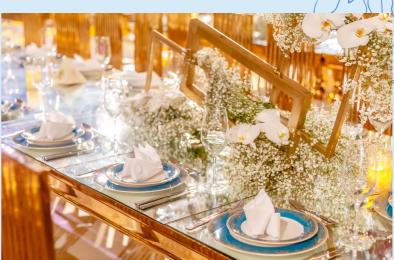

# Silk & Spice Ballroom

Couples looking for a more intimate space can choose from a variety of smaller venues including the elegant Silk and Spice Ballrooms which seats up to 200 guests.

Spice ballroom is bright and airy and provides a wonderful pre-function area with access to a private terrace overlooking the Dubai Skyline. Each ballroom can be tailored into three sections to make it more intimate for smaller celebrations.