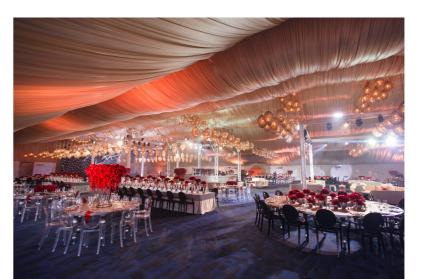

### Asateer

The flagship venue for large weddings at Atlantis, Asateer is the embodiment of luxury. With a spacious interior able to cater to all manner of décor requirements, the space can host up to 1200 seated guests.

Asateer distinguishes itself from the rest of the resort, offering a private entrance, dedicated valet parking, a spacious lobby lounge, and both indoor and outdoor spaces, providing unmatched privacy and exclusivity. With floor-to-ceiling windows, your guests will marvel at views of the Palm Island and the Dubai skyline.

# Atlantis Ballroom & The Royal Terrace

The Atlantis Ballroom & Royal Terrace is a grand and impressive venue for larger weddings. This opulent space has a private entrance, its own pre-function area and access to the Royal Terrace. The Atlantis Ballroom is suitable for cocktail style or as a seated venue for up to 1200 guests.

On the Royal Terrace, your guests will enjoy breathtaking views of the Dubai skyline in a beautiful outdoor setting.