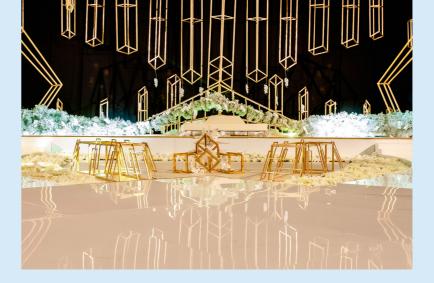

# Silk & Spice Ballroom

Couples looking for a more intimate space can choose from a variety of smaller venues including the elegant Silk and Spice Ballrooms which seats up to 200 guests.

Spice ballroom is bright and airy and provides a wonderful pre-function area with access to a private terrace overlooking the Dubai Skyline. Each ballroom can be tailored into three sections to make it more intimate for smaller celebrations.